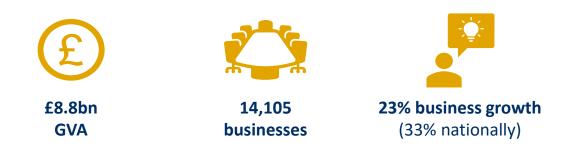

# County Durham today – our economy

Between 2006 and 2020 our growth was 26.8%, but nationally the figure was 49.6%

There is a significant and growing gap between the county's and national performance, amounting to £3.2 billion per annum

533,100 residents (largest LA in NE)

**3.8% unemployment** (11.1% in 2012)

101,800 highly skilled workers

**£26,495** median wages (£31,777 nationally) **22.2% youth unemployment** (12.9% nationally)